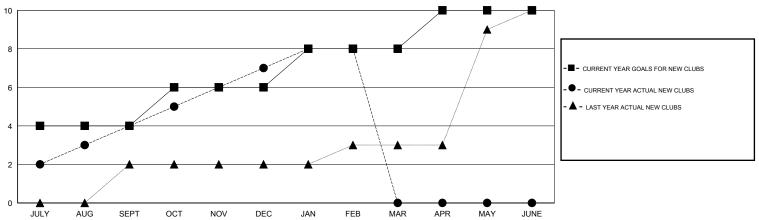

# **LOCATION NIGERIA**

**GMT CA 6-Afi** 

|               |                  | Clubs            |                  |                  | Members               |                    |                                     |                    |                  |  |
|---------------|------------------|------------------|------------------|------------------|-----------------------|--------------------|-------------------------------------|--------------------|------------------|--|
|               | RESU             | TS FOR 2014-2015 |                  |                  | RESULTS FOR 2014-2015 |                    |                                     |                    |                  |  |
| QUARTER       | NEW CLUB<br>GOAL | NEW CLUBS        | DROPPED<br>CLUBS | NET<br>GAIN/LOSS | QUARTER               | NEW MEMBER<br>GOAL | CHARTER AND<br>NEW MEMBERS<br>ADDED | DROPPED<br>MEMBERS | NET<br>GAIN/LOSS |  |
| JULY/AUG/SEPT | 4                | 4                | 0                | 4                | JULY/AUG/SEPT         | 120                | 129                                 | 45                 | 84               |  |
| OCT/NOV/DEC   | 2                | 3                | 0                | 3                | OCT/NOV/DEC           | 80                 | 161                                 | 59                 | 102              |  |
| JAN/FEB/MAR   | 2                | 1                | 0                | 1                | JAN/FEB/MAR           | 50                 | 83                                  | 29                 | 54               |  |
| APR/MAY/JUNE  | 2                | 0                | 0                | 0                | APR/MAY/JUNE          | 60                 | 0                                   | 0                  | 0                |  |

#### GOALS AND ACTUAL NEW CLUBS CUMULATIVE