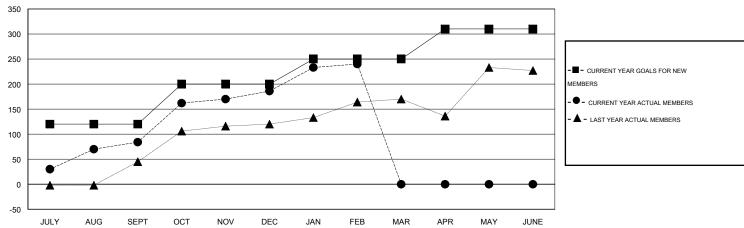

# **LOCATION NIGERIA**

**GMT CA 6-Afi** 

|               |                  | Clubs            |                  |                  | Members               |                    |                                     |                    |                  |  |
|---------------|------------------|------------------|------------------|------------------|-----------------------|--------------------|-------------------------------------|--------------------|------------------|--|
|               | RESU             | TS FOR 2014-2015 |                  |                  | RESULTS FOR 2014-2015 |                    |                                     |                    |                  |  |
| QUARTER       | NEW CLUB<br>GOAL | NEW CLUBS        | DROPPED<br>CLUBS | NET<br>GAIN/LOSS | QUARTER               | NEW MEMBER<br>GOAL | CHARTER AND<br>NEW MEMBERS<br>ADDED | DROPPED<br>MEMBERS | NET<br>GAIN/LOSS |  |
| JULY/AUG/SEPT | 4                | 4                | 0                | 4                | JULY/AUG/SEPT         | 120                | 129                                 | 45                 | 84               |  |
| OCT/NOV/DEC   | 2                | 3                | 0                | 3                | OCT/NOV/DEC           | 80                 | 161                                 | 59                 | 102              |  |
| JAN/FEB/MAR   | 2                | 1                | 0                | 1                | JAN/FEB/MAR           | 50                 | 83                                  | 29                 | 54               |  |
| APR/MAY/JUNE  | 2                | 0                | 0                | 0                | APR/MAY/JUNE          | 60                 | 0                                   | 0                  | 0                |  |

#### GOALS AND ACTUAL MEMBERS CUMULATIVE

| DROPPED CLUBS: 0 |     | 44 CLUBS OF 74 ADDED 1 OR MORE<br>NEW MEMBERS | GENDER DISTRIBUTION  MALE 1,140 (60.86%) |              |          |
|------------------|-----|-----------------------------------------------|------------------------------------------|--------------|----------|
| DROPPED MEMBERS  |     |                                               | FEMALE                                   | 733 (39.14%) |          |
| DECEASED         | 3   | CLICK HERE FOR HEALTH                         |                                          |              | 68       |
| CLUB CANCELLED 0 |     | ASSESSMENT DATA                               | FAMILY UNIT MEMBERS                      |              |          |
| OTHER            | 130 |                                               | HEAD OF HOUSEHOLD                        |              | 32<br>36 |
| TOTAL            | 133 |                                               | NON-HEAD OF HOUSEHOLD                    |              |          |